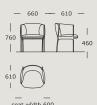

## WENDELBO

**SEPAL** 

**DESIGN BY** 

NICHETTO STUDIO





#### TECHNICAL SPECIFICATIONS





STRUCTURE INTERIOR Frame made of solid wood and MDF with elastic webbing and high density foam profileson top.

STRUCTURE PADDING High resilient, variable density, polyurethane foam.

SEAT CUSHION High resilient, variable density, polyurethane foam. Wrap of fiber-fill on top.

BACK High resilient, variable density, polyurethane foam. Wrap of fiber-fill on top.

COVER Fixed.

LEGS Black powder coated steel.

MAINTENANCE For maintenance of fabric and leather, please contact your retailer.

# SEPAL

#### Lounge chair



### Lounge sofa, 2 seater



#### Dining chair