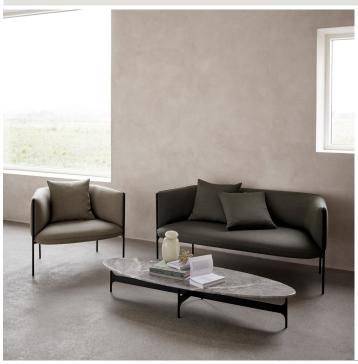

## WENDELBO

**SEPAL** 

**DESIGN BY** 

NICHETTO STUDIO





#### TECHNICAL SPECIFICATIONS





STRUCTURE INTERIOR Frame made of solid wood and MDF with elastic webbing and high density foam profileson top.

STRUCTURE PADDING High resilient, variable density, polyurethane foam.

SEAT CUSHION High resilient, variable density, polyurethane foam. Wrap of fiber-fill on top.

BACK High resilient, variable density, polyurethane foam. Wrap of fiber-fill on top.

COVER Fixed.

LEGS Black powder coated steel.

MAINTENANCE For maintenance of fabric and leather, please contact your retailer.

# SEPAL

#### Lounge chair



### Lounge sofa, 2 seater



#### Dining chair