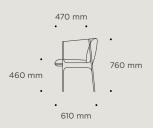

## WENDELBO

**SEPAL** 

**DESIGN BY** 

NICHETTO STUDIO





#### TECHNICAL SPECIFICATIONS





STRUCTURE INTERIOR Frame made of solid wood and MDF with elastic webbing and high density foam profileson top.

STRUCTURE PADDING High resilient, variable density, polyurethane foam.

SEAT CUSHION High resilient, variable density, polyurethane foam. Wrap of fiber-fill on top.

BACK High resilient, variable density, polyurethane foam. Wrap of fiber-fill on top.

COVER Fixed.

LEGS Black powder coated steel.

MAINTENANCE For maintenance of fabric and leather, please contact your retailer.

# SEPAL

#### Lounge chair



### Lounge sofa, 2 seater



#### Dining chair