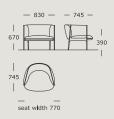

## WENDELBO

**SEPAL** 

**DESIGN BY** 

NICHETTO STUDIO





#### TECHNICAL SPECIFICATIONS





STRUCTURE INTERIOR Frame made of solid wood and MDF with elastic webbing and high density foam profileson top.

STRUCTURE PADDING High resilient, variable density, polyurethane foam.

SEAT CUSHION High resilient, variable density, polyurethane foam. Wrap of fiber-fill on top.

BACK High resilient, variable density, polyurethane foam. Wrap of fiber-fill on top.

COVER Fixed.

LEGS Black powder coated steel.

MAINTENANCE For maintenance of fabric and leather, please contact your retailer.

# SEPAL

#### Lounge chair



### Lounge sofa, 2 seater



#### Dining chair