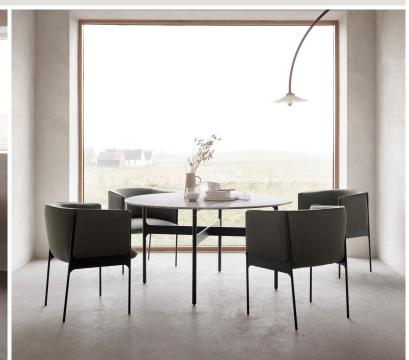

## WENDELBO

**SEPAL** 

**DESIGN BY** 

NICHETTO STUDIO





#### TECHNICAL SPECIFICATIONS





STRUCTURE INTERIOR Frame made of solid wood and MDF with elastic webbing and high density foam profileson top.

STRUCTURE PADDING High resilient, variable density, polyurethane foam.

SEAT CUSHION High resilient, variable density, polyurethane foam. Wrap of fiber-fill on top.

BACK High resilient, variable density, polyurethane foam. Wrap of fiber-fill on top.

COVER Fixed.

LEGS Black powder coated steel.

MAINTENANCE For maintenance of fabric and leather, please contact your retailer.

# SEPAL

#### Lounge chair



### Lounge sofa, 2 seater



#### Dining chair