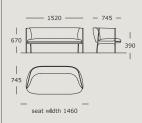

## WENDELBO

**SEPAL** 

**DESIGN BY** 

NICHETTO STUDIO





#### TECHNICAL SPECIFICATIONS





STRUCTURE INTERIOR Frame made of solid wood and MDF with elastic webbing and high density foam profileson top.

STRUCTURE PADDING High resilient, variable density, polyurethane foam.

SEAT CUSHION High resilient, variable density, polyurethane foam. Wrap of fiber-fill on top.

BACK High resilient, variable density, polyurethane foam. Wrap of fiber-fill on top.

COVER Fixed.

LEGS Black powder coated steel.

MAINTENANCE For maintenance of fabric and leather, please contact your retailer.

# SEPAL

#### Lounge chair



### Lounge sofa, 2 seater



#### Dining chair