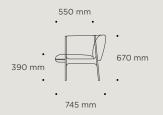

## WENDELBO

**SEPAL** 

**DESIGN BY** 

NICHETTO STUDIO





#### TECHNICAL SPECIFICATIONS





STRUCTURE INTERIOR Frame made of solid wood and MDF with elastic webbing and high density foam profileson top.

STRUCTURE PADDING High resilient, variable density, polyurethane foam.

SEAT CUSHION High resilient, variable density, polyurethane foam. Wrap of fiber-fill on top.

BACK High resilient, variable density, polyurethane foam. Wrap of fiber-fill on top.

COVER Fixed.

LEGS Black powder coated steel.

MAINTENANCE For maintenance of fabric and leather, please contact your retailer.

# SEPAL

#### Lounge chair



### Lounge sofa, 2 seater



#### Dining chair