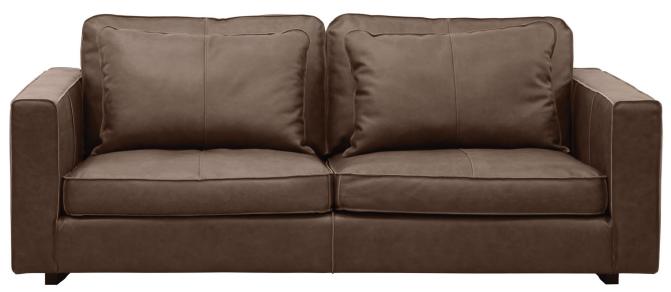

#### FRAME

All structural parts of the frame are made of solidwood.

### SEAT CUSHION

The core consists of 50 kg (N120) highly elastic shape cut cold foam with a siliconized fiber and feather top.

The cushion is not reversible.

#### BACK CUSHION

The inner cover is filled with a mix of siliconized fiber and feather.

The cushion is reversible (not apply to leather).

#### UPHOLSTERY

The style is fixed cover and available with fabric and leather.

The cushion cover, in fabric, can be removed and washed according to washing and care instructions.