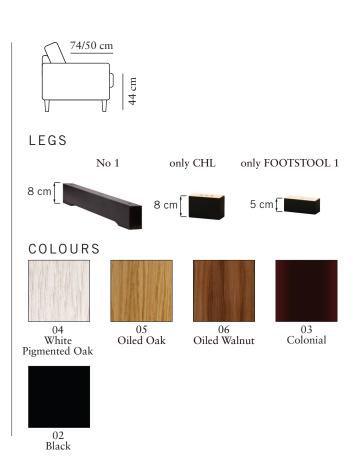

## burhéns

Measurments may vary +/-3%, depending on the choice of upholstery and combination.

www.burhens.com

| 1,5-SEATER                       |
|----------------------------------|
| Art. Code: 1150-1013             |
|                                  |
| width•depth•height<br>140x113x96 |
|                                  |
| 2,5+CHL R                        |