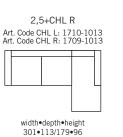

## burhéns

Measurments may vary +/-3%, depending on the choice of upholstery and combination.

www.burhens.com

| 1,5-SEATER                       |
|----------------------------------|
| Art. Code: 1150-1013             |
|                                  |
| width•depth•height<br>140x113x96 |
|                                  |
| 2,5+CHL R                        |