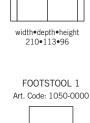

t cold foam with a siliconized fiber and feather top.

The cushion is not reversible.

#### BACK CUSHION

The inner cover is filled with a mix of siliconized fiber and feather.

The cushion is reversible (not apply to leather).

#### UPHOLSTERY

The style is fixed cover and available with fabric and leather.

The cushion cover, in fabric, can be removed and washed according to washing and care instructions.



# BRANDON

## burhéns

Measurments may vary +/-3%, depending on the choice of upholstery and combination.

www.burhens.com

| 1,5-SEATER                       |
|----------------------------------|
| Art. Code: 1150-1013             |
|                                  |
| width•depth•height<br>140x113x96 |
|                                  |
| 2,5+CHL R                        |





width•depth•height 124x86x48

2,5-SEATER

Art. Code: 1250-1013