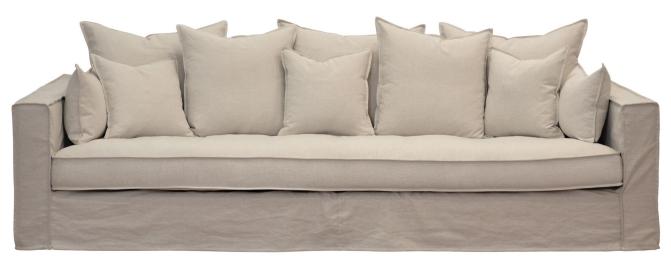

## SEASONS

Art. Code: 0295

www.burhens.com

LINO 11231-04 STRING

#### FRAME

All structural parts of the frame are made of solidwood.

#### SEAT CUSHION

The core consists of two layers of 50 kg (N120) and 44 kg (N180) highly elastic shape cut cold foam with various thicknesses with a siliconized fiber and feather top.

The cushion is not reversible.

#### BACK CUSHION

The inner cover is filled with a mix of siliconized fiber and feather.

The cushion is reversible.

#### UPHOLSTERY

The style is loose cover and available with fabric. The covers / cushion covers, can be removed and washed according to washing instructions.