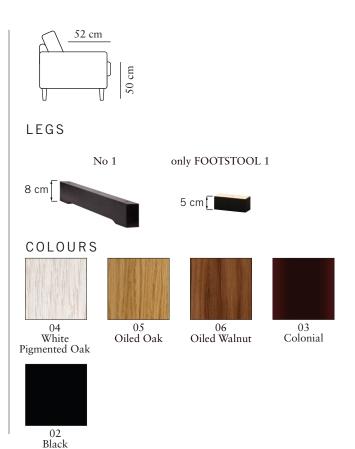

### burhéns

www.burhens.com

Measurments may vary +/-3%, depending on the choice of upholstery and combination.

1,5-SEATER LC

width•depth•height 140•113•98

2,5-SEATER LC

| 3,5-SEATER (1) LC<br>Art. Code: 1355-1013 |
|-------------------------------------------|
|                                           |