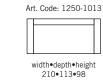

### burhéns

www.burhens.com

Measurments may vary +/-3%, depending on the choice of upholstery and combination.

1,5-SEATER LC

width•depth•height 140•113•98

2,5-SEATER LC

| 3,5-SEATER (1) LC<br>Art. Code: 1355-1013 |
|-------------------------------------------|
|                                           |