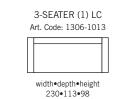

### burhéns

www.burhens.com

Measurments may vary +/-3%, depending on the choice of upholstery and combination.

1,5-SEATER LC

width•depth•height 140•113•98

2,5-SEATER LC

| 3,5-SEATER (1) LC<br>Art. Code: 1355-1013 |
|-------------------------------------------|
|                                           |

width•depth•height 270•113•98